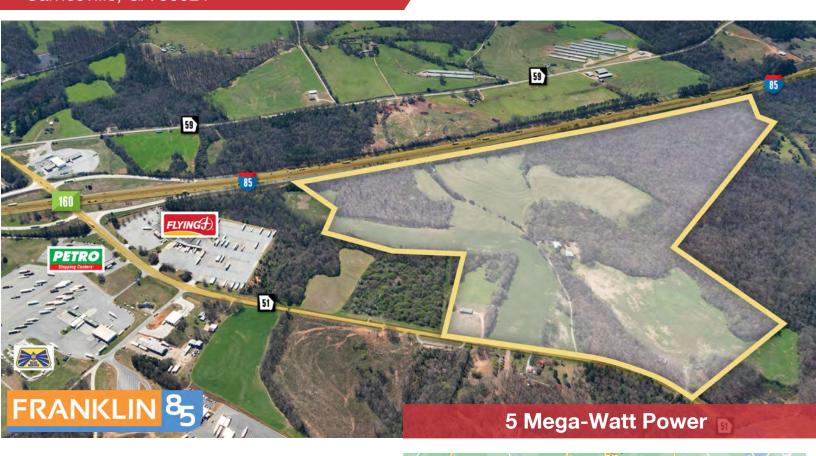

#### 4800' Frontage on I-85 | 5 Mega-Watt Power

(51)

294

Coogle

WALNUT HILL HISTORIC

DISTRICT

EmestVandwerthwy

(59)