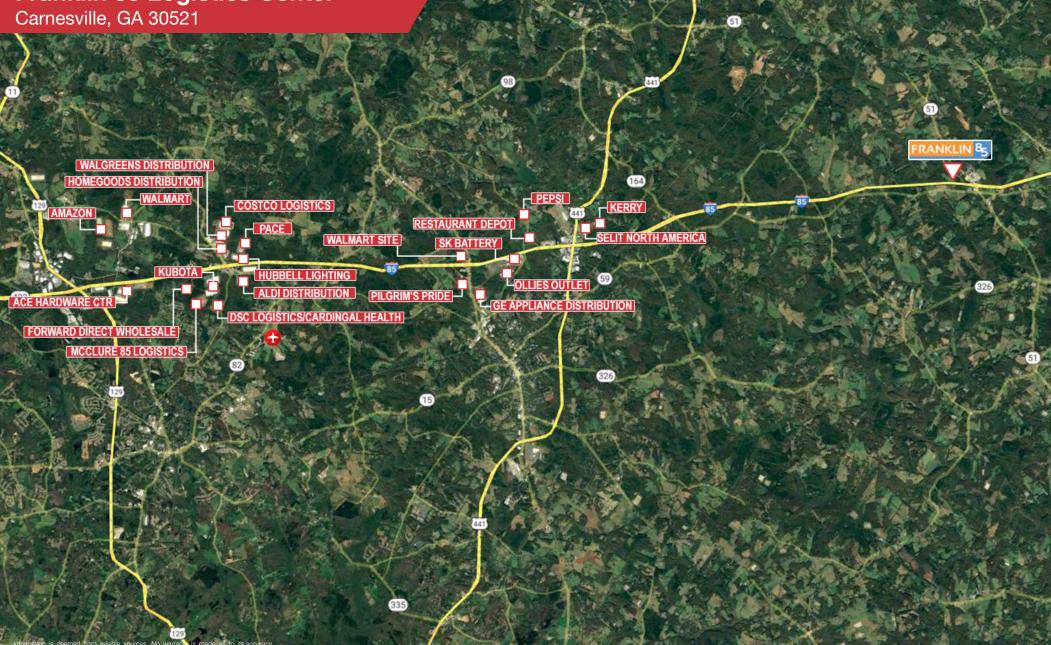

# For Sale or BTS

Franklin 85 Logistics Center Carnesville, GA 30521

#### Take your place on Interstate 85 at Exit 160

Information is deemed from reliable sources. No warranty is made as to its accuracy.

Jack Haden 404 812 4012 jhaden@naibg.com

Mike Chambers 404 812 4011 mchambers@naibg.com