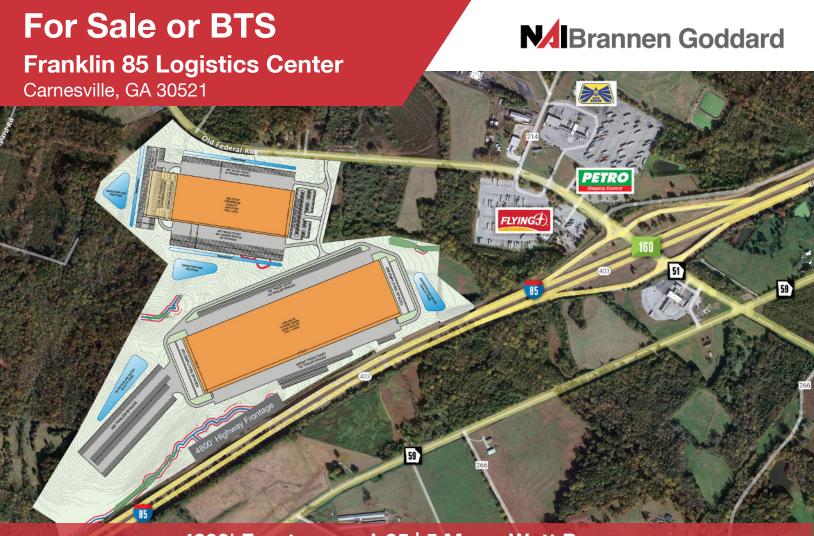

# For Sale or BTS

Franklin 85 Logistics Center Carnesville, GA 30521

## 552,000 SF / 1,260,000 SF

- PREMIER MEGA SITE
- Sites can accommodate a 552,000 SF and 1,260,000 SF building
- 552,000 SF building (expandable to 684,000 SF) -Cross dock / 399 trailer storage / 316 car park
- 1,260,000 SF building Cross dock / 822 trailer storage / 440 car park
- All utilities available; 5 Mega-Watt Power
- All due diligence reports available
- Franklin County provides the most competitive state and local incentives package in the Southeast.

#### 4800' Frontage on I-85 | 5 Mega-Watt Power

(51)

294

Coogle

WALNUT HILL HISTORIC

DISTRICT

EmestVandwerthwy

(59)